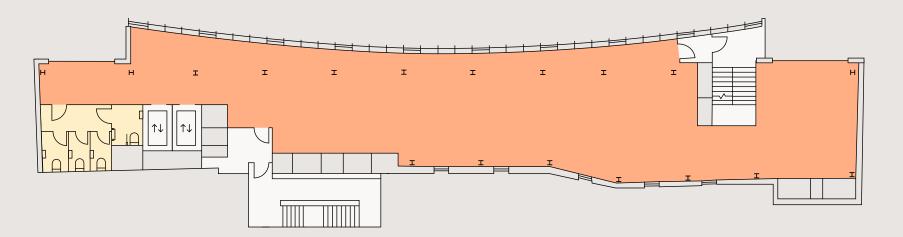

# **AVAILABILITY** TOTAL 15,886 SQ FT



**Arclight** Floorplans

### THIRD FLOOR

- 3,309 sq ft | 307 sq m
- O Terrace 1,235 sq ft
- WCs
- O Core

#### Short's Gardens



## **FOURTH FLOOR**

- 3,275 sq ft | 304 sq m
- → WCs
- O Core

#### Short's Gardens





Arclight

### **SECOND FLOOR - FULLY FITTED**

| Desks                 | 54 |
|-----------------------|----|
| Arrival Lounge        | 1  |
| Kitchen               | 1  |
| 10 person boardroom   | 1  |
| 6 person meeting room | 1  |

- 4,610 sq ft | 428 sq m
- WCs
  WCs
   WCs
   WCs
   WCs
   WCs
   WCs
   WCs
   WCs
   WCs
   WCs
   WCs
   WCs
   WCs
   WCs
   WCs
   WCs
   WCs
   WCs
   WCs
   WCs
   WCs
   WCs
   WCs
   WCs
   WCs
   WCs
   WCs
   WCs
   WCs
   WCs
   WCs
   WCs
   WCs
   WCs
   WCs
   WCs
   WCs
   WCs
   WCs
   WCs
   WCs
   WCs
   WCs
   WCs
   WCs
   WCs
   WCs
   WCs
   WCs
   WCs
   WCs
   WCs
   WCs
   WCs
   WCs
   WCs
   WCs
   WCs
   WCs
   WCs
   WCs
   WCs
   WCs
   WCs
   WCs
   WCs
   WCs
   WCs
   WCs
   WCs
   WCs
   WCs
   WCs
   WCs
   WCs
   WCs