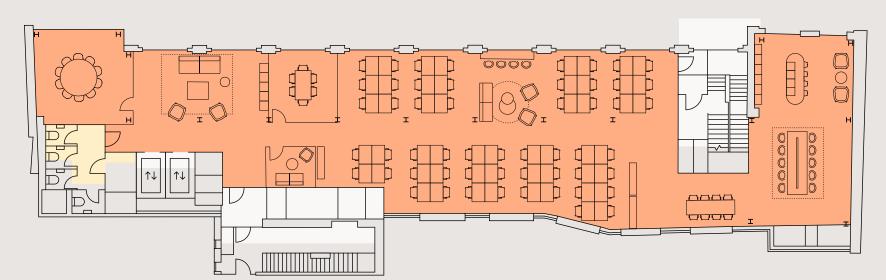

### **SECOND FLOOR - FULLY FITTED**

| Desks                 | 54 |
|-----------------------|----|
| Arrival Lounge        | 1  |
| Kitchen               | 1  |
| 10 person boardroom   | 1  |
| 6 person meeting room | 1  |

- 4,610 sq ft | 428 sq m
- WCs
  WCs
   WCs
   WCs
   WCs
   WCs
   WCs
   WCs
   WCs
   WCs
   WCs
   WCs
   WCs
   WCs
   WCs
   WCs
   WCs
   WCs
   WCs
   WCs
   WCs
   WCs
   WCs
   WCs
   WCs
   WCs
   WCs
   WCs
   WCs
   WCs
   WCs
   WCs
   WCs
   WCs
   WCs
   WCs
   WCs
   WCs
   WCs
   WCs
   WCs
   WCs
   WCs
   WCs
   WCs
   WCs
   WCs
   WCs
   WCs
   WCs
   WCs
   WCs
   WCs
   WCs
   WCs
   WCs
   WCs
   WCs
   WCs
   WCs
   WCs
   WCs
   WCs
   WCs
   WCs
   WCs
   WCs
   WCs
   WCs
   WCs
   WCs
   WCs
   WCs
   WCs
   WCs
   WCs
   WCs
   WCs
   WCs
   WCs
   WCs
   WCs
   WCs
   WCs
   WCs
   WCs
   WCs
   WCs
   WCs
   WCs
   WCs
   WCs
   WCs
   WCs
   WCs
   WCs
   WCs
   WCs
   WCs
   WCs
   WCs
   WCs
   WCs
   WCs
   WCs
   WCs
   WCs
   WCs
   WCs
   WCs
   WCs
   WCs
   WCs
   WCs
   WCs
   WCs
   WCs
   WCs
   WCs
   WCs
   WCs
   WCs
   WCs
   WCs
   WCs
   WCs
   WCs
   WCs
   WCs
   WCs
   WCs
   WCs
   WCs
   WCs
   WCs
   WCs
   WCs
   WCs
   WCs
   WCs
   WCs
   WCs
   WCs
   WCs
   WCs
   WCs
   WCs
   WCs
   WCs
   WCs
   WCs
   WCs
   WCs
   WCs
   WCs
   WCs
   WCs
   WCs
   WCs
   WCs
   WCs
   WCs
   WCs
   WCs
   WCs
   WCs
   WCs
   WCs
   WCs
   WCs
   WCs
   WCs
   WCs
   WCs
   WCs
   WCs
   WCs
   WCs
   WCs
   WCs
   WCs
   WCs
   WCs
   WCs
   WCs
   WCs
   WCs
   WCs
   WCs
   WCs
   WCs
   WCs
   WCs
   WCs
   WCs
   WCs
   WCs
   WCs
   WCs
   WCs
   WCs
   WCs
   WCs
   WCs
  ■
- Core