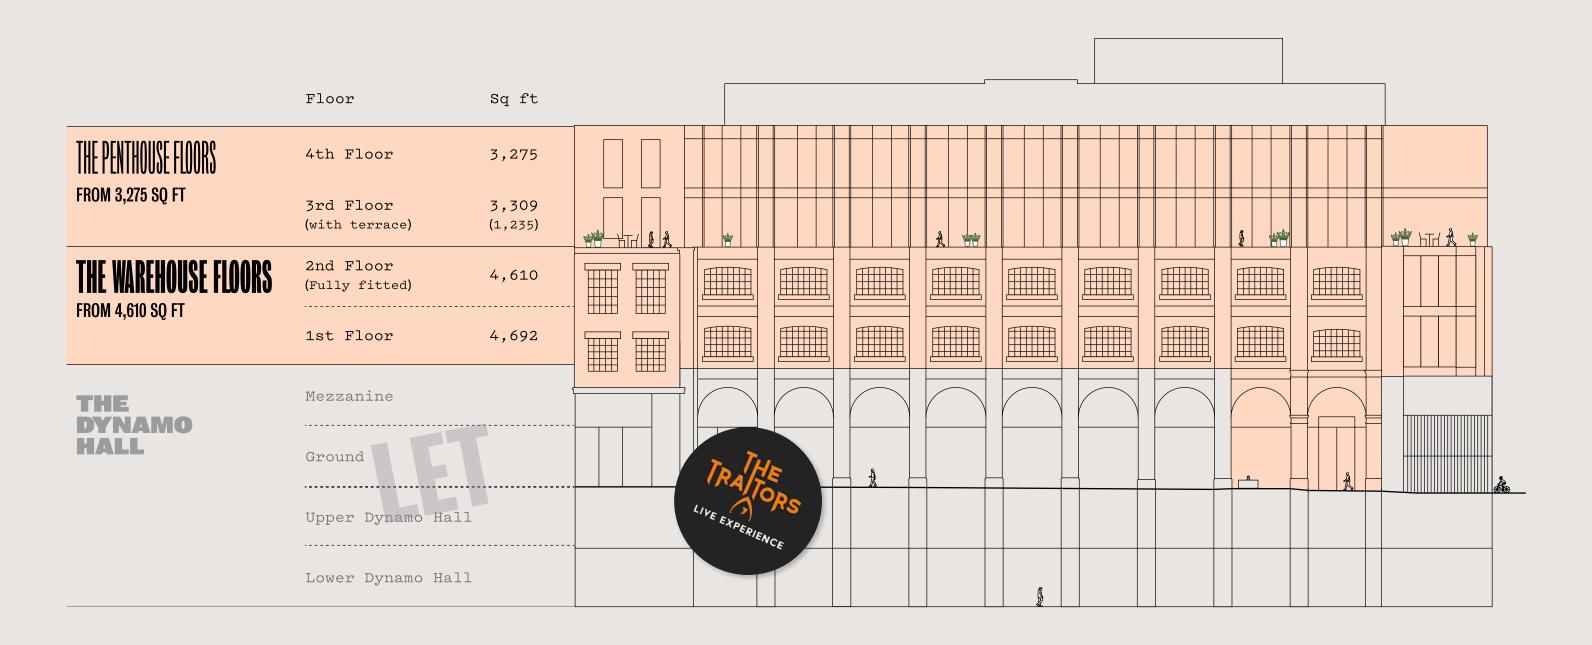

# **AVAILABILITY** TOTAL 15,886 SQ FT

**Arclight** Floorplans

### THIRD FLOOR

- 3,309 sq ft | 307 sq m
- O Terrace 1,235 sq ft
- WCs
- O Core

## **FOURTH FLOOR**

- 3,275 sq ft | 304 sq m
- → WCs
- O Core

### **SECOND FLOOR - FULLY FITTED**

| Desks                 | 54 |
|-----------------------|----|
| Arrival Lounge        | 1  |
| Kitchen               | 1  |
| 10 person boardroom   | 1  |
| 6 person meeting room | 1  |

- 4,610 sq ft | 428 sq m
- WCs
  WCs
   WCs
   WCs
   WCs
   WCs
   WCs
   WCs
   WCs
   WCs
   WCs
   WCs
   WCs
   WCs
   WCs
   WCs
   WCs
   WCs
   WCs
   WCs
   WCs
   WCs
   WCs
   WCs
   WCs
   WCs
   WCs
   WCs
   WCs
   WCs
   WCs
   WCs
   WCs
   WCs
   WCs
   WCs
   WCs
   WCs
   WCs
   WCs
   WCs
   WCs
   WCs
   WCs
   WCs
   WCs
   WCs
   WCs
   WCs
   WCs
   WCs
   WCs
   WCs
   WCs
   WCs
   WCs
   WCs
   WCs
   WCs
   WCs
   WCs
   WCs
   WCs
   WCs
   WCs
   WCs
   WCs
   WCs
   WCs
   WCs
   WCs
   WCs
   WCs
   WCs
   WCs
   WCs
   WCs
   WCs
   WCs
   WCs
   WCs
   WCs
   WCs
   WCs
   WCs
   WCs
   WCs
   WCs
   WCs
   WCs
   WCs
   WCs
   WCs
   WCs
   WCs
   WCs
   WCs
   WCs
   WCs
   WCs
   WCs
   WCs
   WCs
   WCs
   WCs
   WCs
   WCs
   WCs
   WCs
   WCs
   WCs
   WCs
   WCs
   WCs
   WCs
   WCs
   WCs
   WCs
   WCs
   WCs
   WCs
   WCs
   WCs
   WCs
   WCs
   WCs
   WCs
   WCs
   WCs
   WCs
   WCs
   WCs
   WCs
   WCs
   WCs
   WCs
   WCs
   WCs
   WCs
   WCs
   WCs
   WCs
   WCs
   WCs
   WCs
   WCs
   WCs
   WCs
   WCs
   WCs
   WCs
   WCs
   WCs
   WCs
   WCs
   WCs
   WCs
   WCs
   WCs
   WCs
   WCs
   WCs
   WCs
   WCs
   WCs
   WCs
   WCs
   WCs
   WCs
   WCs
   WCs
   WCs
   WCs
   WCs
   WCs
   WCs
   WCs
   WCs
   WCs
   WCs
   WCs
   WCs
   WCs
   WCs
   WCs
   WCs
   WCs
   WCs
   WCs
   WCs
   WCs
   WCs
   WCs
   WCs
   WCs
   WCs
   WCs
   WCs
   WCs
   WCs
   WCs
   WCs
   WCs
   WCs
  ■
- Core

### FIRST FLOOR

- 4,692 sq ft | 436 sq m
- Core