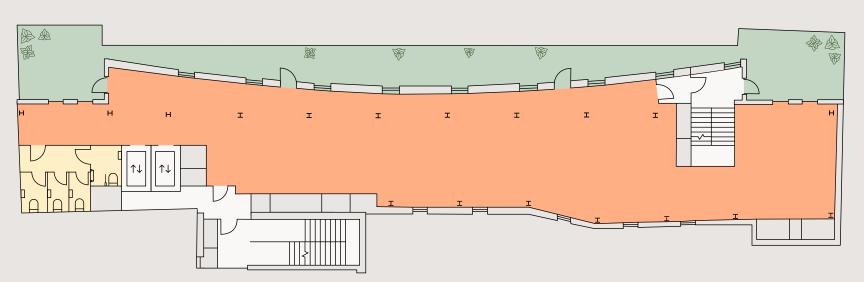

### **SECOND FLOOR - FULLY FITTED**

| Desks                 | 54 |
|-----------------------|----|
| Arrival Lounge        | 1  |
| Kitchen               | 1  |
| 10 person boardroom   | 1  |
| 6 person meeting room | 1  |

- 4,610 sq ft | 428 sq m
- WCs
  WCs
   WCs
   WCs
   WCs
   WCs
   WCs
   WCs
   WCs
   WCs
   WCs
   WCs
   WCs
   WCs
   WCs
   WCs
   WCs
   WCs
   WCs
   WCs
   WCs
   WCs
   WCs
   WCs
   WCs
   WCs
   WCs
   WCs
   WCs
   WCs
   WCs
   WCs
   WCs
   WCs
   WCs
   WCs
   WCs
   WCs
   WCs
   WCs
   WCs
   WCs
   WCs
   WCs
   WCs
   WCs
   WCs
   WCs
   WCs
   WCs
   WCs
   WCs
   WCs
   WCs
   WCs
   WCs
   WCs
   WCs
   WCs
   WCs
   WCs
   WCs
   WCs
   WCs
   WCs
   WCs
   WCs
   WCs
   WCs
   WCs
   WCs
   WCs
   WCs
   WCs
   WCs
   WCs
   WCs
   WCs
   WCs
   WCs
   WCs
   WCs
   WCs
   WCs
   WCs
   WCs
   WCs
   WCs
   WCs
   WCs
   WCs
   WCs
   WCs
   WCs
   WCs
   WCs
   WCs
   WCs
   WCs
   WCs
   WCs
   WCs
   WCs
   WCs
   WCs
   WCs
   WCs
   WCs
   WCs
   WCs
   WCs
   WCs
   WCs
   WCs
   WCs
   WCs
   WCs
   WCs
   WCs
   WCs
   WCs
   WCs
   WCs
   WCs
   WCs
   WCs
   WCs
   WCs
   WCs
   WCs
   WCs
   WCs
   WCs
   WCs
   WCs
   WCs
   WCs
   WCs
   WCs
   WCs
   WCs
   WCs
   WCs
   WCs
   WCs
   WCs
   WCs
   WCs
   WCs
   WCs
   WCs
   WCs
   WCs
   WCs
   WCs
   WCs
   WCs
   WCs
   WCs
   WCs
   WCs
   WCs
   WCs
   WCs
   WCs
   WCs
   WCs
   WCs
   WCs
   WCs
   WCs
   WCs
   WCs
   WCs
   WCs
   WCs
   WCs
   WCs
   WCs
   WCs
   WCs
   WCs
   WCs
   WCs
   WCs
   WCs
   WCs
   WCs
   WCs
   WCs
   WCs
   WCs
   WCs
   WCs
   WCs
   WCs
   WCs
   WCs
   WCs
   WCs
   WCs
   WCs
   WCs
   WCs
  ■
- Core