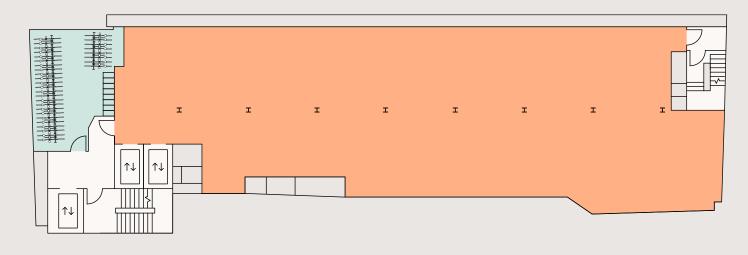

al

-

Short's Gardens

- 4,692 sq ft | 436 sq m
- O WCs

O Core

Short's Gardens

- 😑 4,610 sq ft | 428 sq m
- O WCs
- O Core

with a 13.5m-high atrium space and original architectural features across four floors.

Short's Gardens

- 3,866 sq ft | 359 sq m
- O Cycle storage
- O Core

Short's Gardens

#### UPPER DYNAMO HALL

- 🔵 3,320 sq ft | 308 sq m
- Changing facilities
- O Core

Short's Gardens

- 🔵 2,607 sq ft | 242 sq m
- Reception
- O WCs

O Core

Short's Gardens

- 🔵 3,430 sq ft | 319 sq m
- 🔵 WCs
- O Core