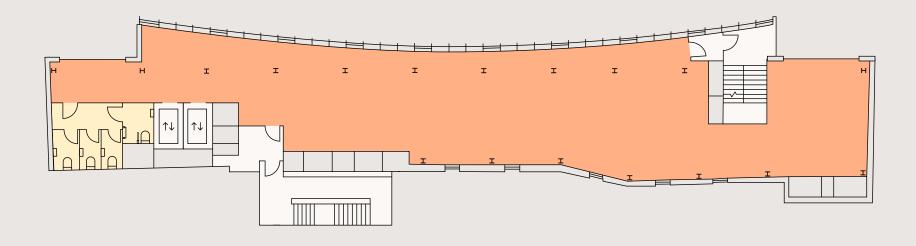

al

-

Short's Gardens

- 4,692 sq ft | 436 sq m
- O WCs

O Core

Short's Gardens

- 😑 4,610 sq ft | 428 sq m
- O WCs
- O Core

with a 13.5m-high atrium space and original architectural features across four floors.

Short's Gardens

- 3,866 sq ft | 359 sq m
- O Cycle storage
- O Core

Short's Gardens