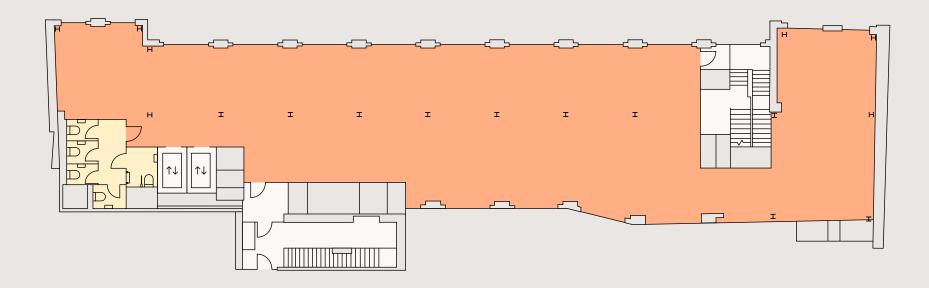

al

-

Short's Gardens

- 4,692 sq ft | 436 sq m
- O WCs

O Core

Short's Gardens

- 😑 4,610 sq ft | 428 sq m
- O WCs
- O Core

with a 13.5m-high atrium space and original architectural features across four floors.

Short's Gardens

- 3,866 sq ft | 359 sq m
- O Cycle storage
- O Core

Short's Gardens