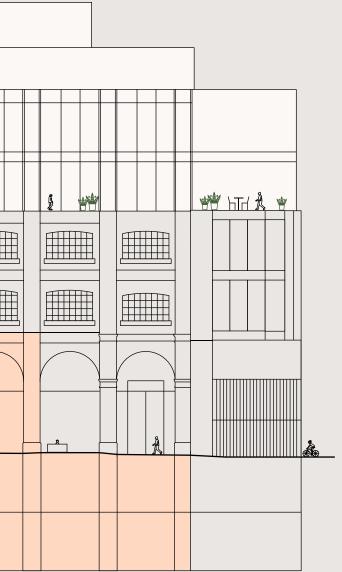

# THE PENTHOUSE

6,584 sq ft workspace across 3rd and 4th floors, featuring full-height, dual-aspect glazing.

SE .

Short's Gardens

- 🔵 3,275 sq ft | 304 sq m
- O WCs
- O Core

Large open-plan, dual-aspect workspaces with original Crittall style windows and brickwork.