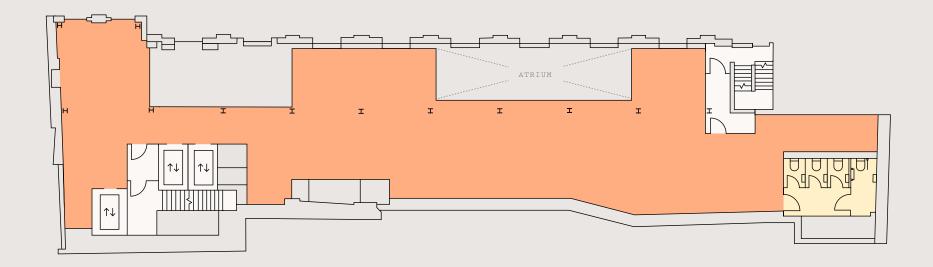

al

-

Short's Gardens

- 4,692 sq ft | 436 sq m
- O WCs

O Core

Short's Gardens

- 😑 4,610 sq ft | 428 sq m
- O WCs
- O Core

with a 13.5m-high atrium space and original architectural features across four floors.

#### UPPER DYNAMO HALL

- 🔵 3,320 sq ft | 308 sq m
- Changing facilities
- O Core

Short's Gardens

- 🔵 2,607 sq ft | 242 sq m
- Reception
- O WCs

O Core

Short's Gardens

- 🔵 3,430 sq ft | 319 sq m
- 🔵 WCs
- O Core