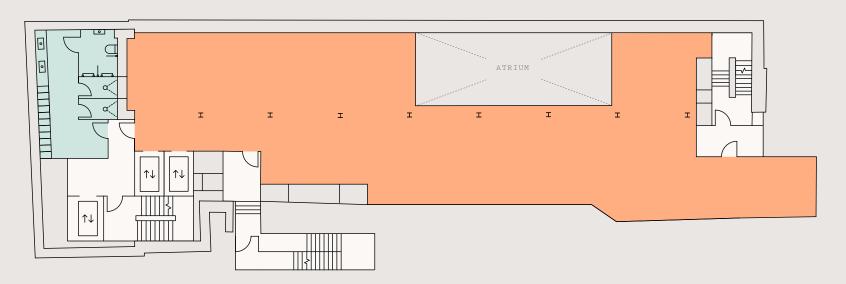

#### UPPER DYNAMO HALL

- 🔵 3,320 sq ft | 308 sq m
- Changing facilities
- O Core

Short's Gardens

- 🔵 2,607 sq ft | 242 sq m
- Reception
- O WCs

O Core

Short's Gardens

- 🔵 3,430 sq ft | 319 sq m
- 🔵 WCs
- O Core