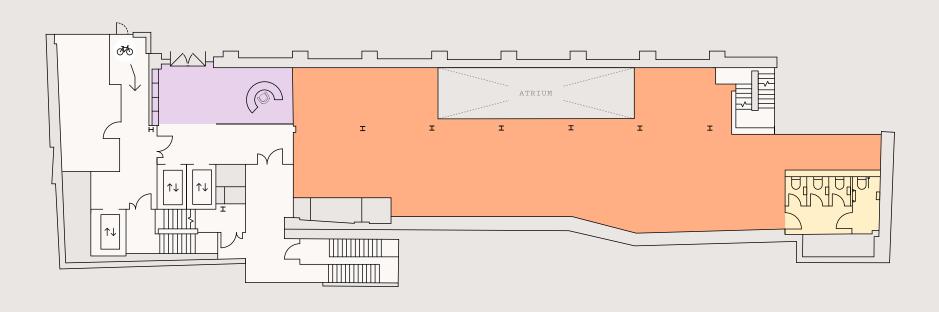

# THE PENTHOUSE

6,584 sq ft workspace across 3rd and 4th floors, featuring full-height, dual-aspect glazing.

SE .

Short's Gardens

- 🔵 3,275 sq ft | 304 sq m
- O WCs
- O Core

Large open-plan, dual-aspect workspaces with original Crittall style windows and brickwork.

al

-

Short's Gardens

- 4,692 sq ft | 436 sq m
- O WCs

O Core

Short's Gardens

- 😑 4,610 sq ft | 428 sq m
- O WCs
- O Core

with a 13.5m-high atrium space and original architectural features across four floors.