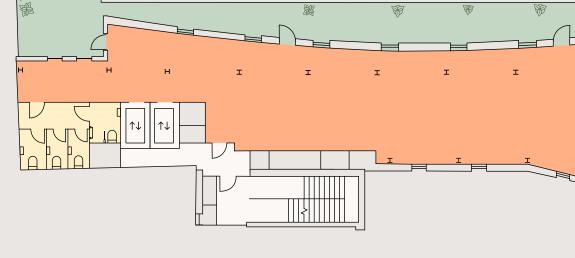

# THE PENTHOUSE

6,584 sq ft workspace across 3rd and 4th floors, featuring full-height, dual-aspect glazing.

SE .

Short's Gardens

- 🔵 3,275 sq ft | 304 sq m
- O WCs
- O Core

Large open-plan, dual-aspect workspaces with original Crittall style windows and brickwork.