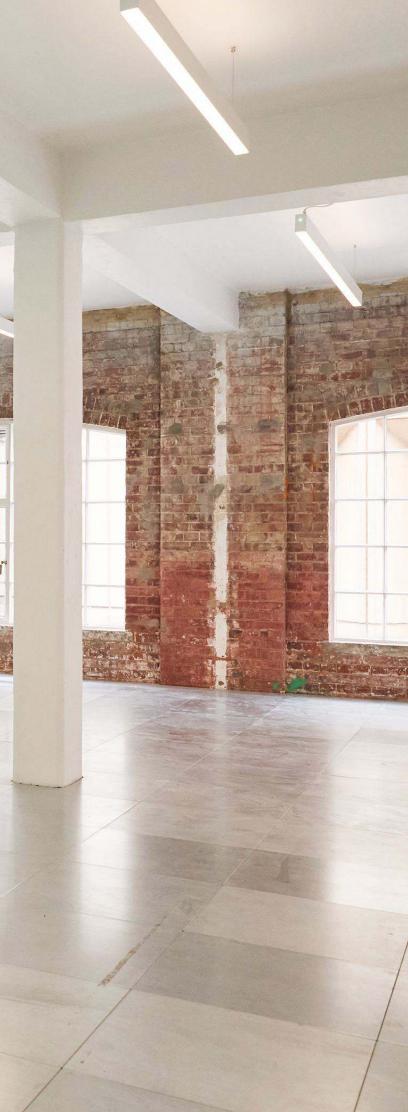

# THE PENTHOUSE

6,584 sq ft workspace across 3rd and 4th floors, featuring full-height, dual-aspect glazing.

SE .

Short's Gardens

- 🔵 3,275 sq ft | 304 sq m
- O WCs
- O Core

Large open-plan, dual-aspect workspaces with original Crittall style windows and brickwork.