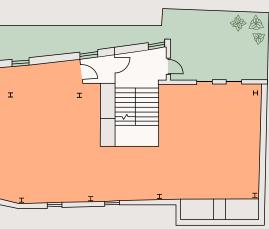

# THE PENTHOUSE

6,584 sq ft workspace across 3rd and 4th floors, featuring full-height, dual-aspect glazing.

SE .

Short's Gardens

- 🔵 3,275 sq ft | 304 sq m
- O WCs
- O Core

Large open-plan, dual-aspect workspaces with original Crittall style windows and brickwork.