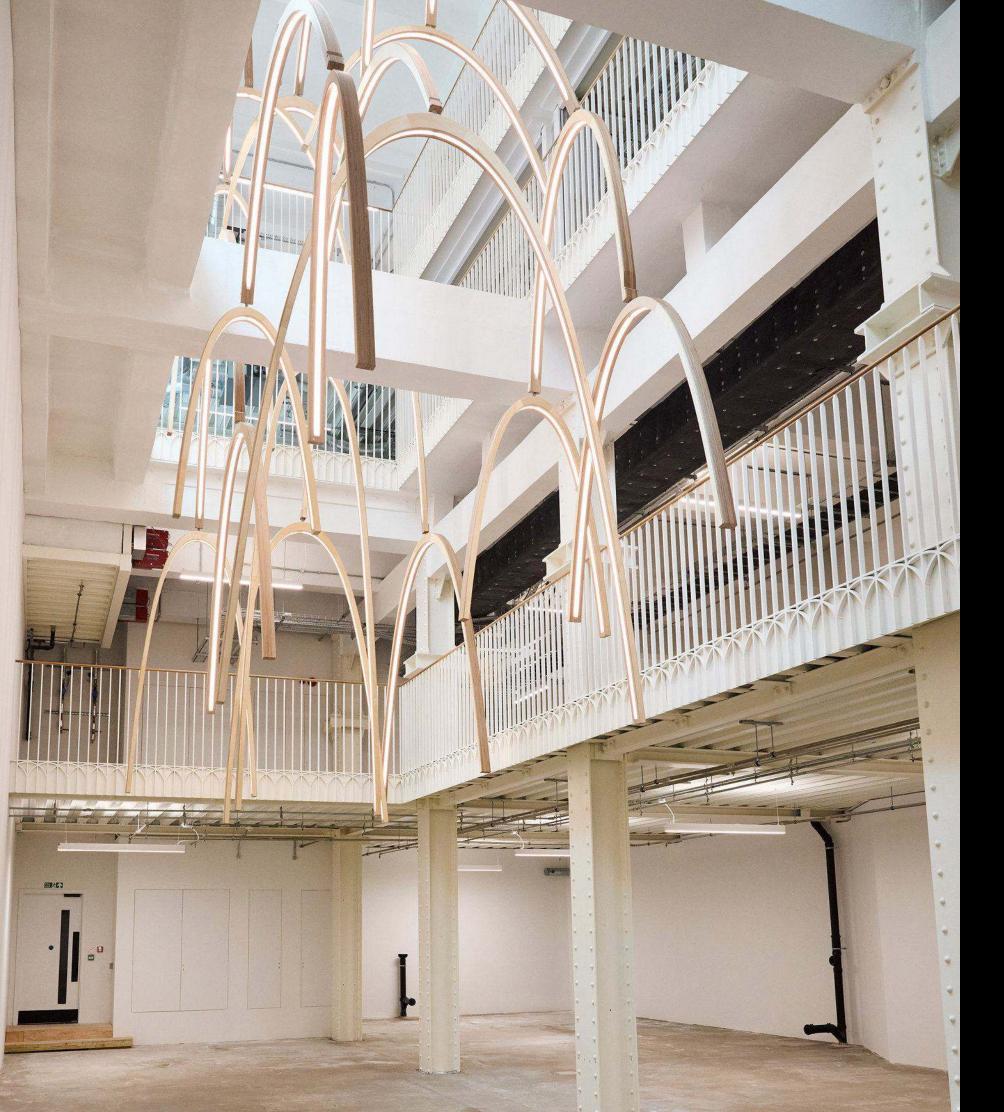

al

-

Short's Gardens

- 4,692 sq ft | 436 sq m
- O WCs

O Core

Short's Gardens

- 😑 4,610 sq ft | 428 sq m
- O WCs
- O Core

with a 13.5m-high atrium space and original architectural features across four floors.