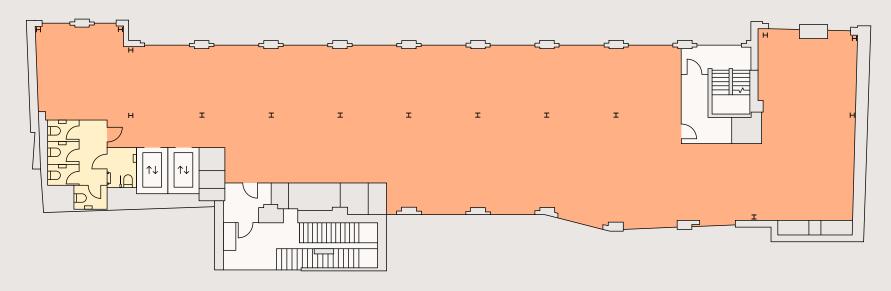

#### UPPER DYNAMO HALL

- 🔵 3,320 sq ft | 308 sq m
- Changing facilities
- O Core

Short's Gardens

- 🔵 2,607 sq ft | 242 sq m
- Reception
- O WCs

O Core

Short's Gardens

- 🔵 3,430 sq ft | 319 sq m
- 🔵 WCs
- O Core